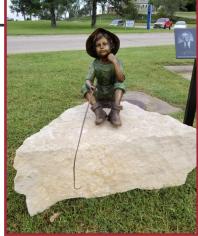

#### **Statue Dedication**

On September 20, 2018, FUMC became the home of the 22nd Orphan Train Town Statue. The statue commemorating Reverend Robert Panzer was donated by Friends of FUMC. Robert was an Orphan Train Rider in October of 1922. He was raised in Tekamah, Nebraska and later became a Methodist pastor. For more information, visit our website: https://www.concordiafumc.com/home/about-us/orphan-train-statue/