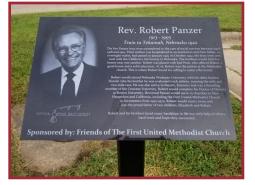

#### **Statue Dedication**

On September 20, 2018, FUMC became the home of the 22nd Orphan Train Town Statue. The statue commemorating Reverend Robert Panzer was donated by Friends of FUMC. Robert was an Orphan Train Rider in October of 1922. He was raised in Tekamah, Nebraska and later became a Methodist pastor. For more information, visit our website: https://www.concordiafumc.com/home/about-us/orphan-train-statue/