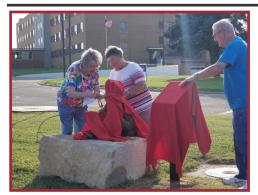

#### **Statue Dedication**

On September 20, 2018, FUMC became the home of the 22nd Orphan Train Town Statue. The statue commemorating Reverend Robert Panzer was donated by Friends of FUMC. Robert was an Orphan Train Rider in October of 1922. He was raised in Tekamah, Nebraska and later became a Methodist pastor. For more information, visit our website: https://www.concordiafumc.com/home/about-us/orphan-train-statue/