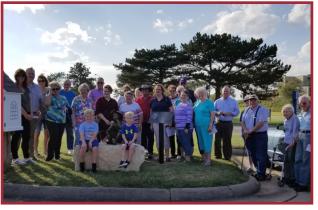

#### **Statue Dedication**

On September 20, 2018, FUMC became the home of the 22nd Orphan Train Town Statue. The statue commemorating Reverend Robert Panzer was donated by Friends of FUMC. Robert was an Orphan Train Rider in October of 1922. He was raised in Tekamah, Nebraska and later became a Methodist pastor. For more information, visit our website: https://www.concordiafumc.com/home/about-us/orphan-train-statue/