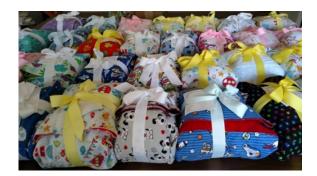

#### Coming on November 3rd!

Starting at 9:00 am

Breakfast and Lunch will be served!

Projects:

Haunted House De-Construction
Layette Blanket Construction
Layette Set Assembly

If you have another project idea, let the Missions team know!

We are collecting items to assemble 35 Layette Sets!

Items needed include:
Diapers (size 1 or 2) – MOST NEEDED ITEM!
Baby Wipes

Baby Shampoo (full size bottles)

Onesies – one piece undershirt with snaps (size 0-3 or 3-6 months)

Baby Socks (size 0-3 or 3-6 months)

Fabric for Baby Blankets – each blanket takes 1.25 yards of pre-washed flannel for EACH side (2.5 yards total)

Please no preemie size diapers, onesies, or socks! The layette sets may not be delivered immediately after birth and we want the items included to fit the baby!

Items can be left in the baby carriage in the church entry. Please bring all items by Friday, November 2<sup>nd</sup>. Layette Sets will be assembled during the Missions Super Saturday event on November 3<sup>rd</sup> and then be delivered to the Cloud County Health Department.