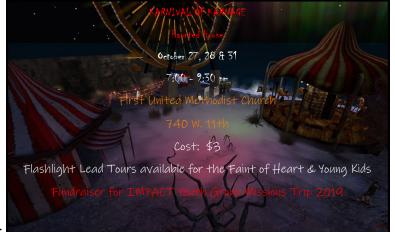

HUGE Decision #2: We will yet again host a community Haunted House. The name of this year's Haunted House is "Karnival of Karnage". You will see the sights of "old school" carnivals, fairs and small circuses along with the expected attractions that accompanied those events. We will begin the build Sunday, October 21st (also the day of the Hay Rack Ride). The Haunted House will be open to the public on Saturday the 27th, Sunday the 28th and Halloween night on the 31st. Each night we'll be open from 7:00 - 9:30 pm. Tear down will be Saturday, November 3rd during Missions Super Saturday.