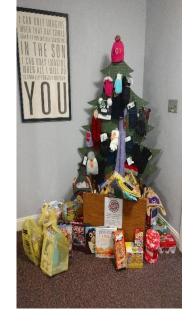

### **Missions Tree**

Thank you for your donations of 31 toys/books/gifts, 3 blankets, 3 handmade quilts, 69 cold weather accessories, 63 food items for the CCRC Holiday Baskets!

These donations made it possible for the CCRC to provide Holiday Baskets for many families in need during this holiday season. The church also made a donation of \$500 to the CCRC which was partially funded by directed giving in December.