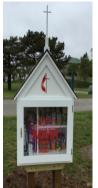

### **Little Free Pantry**

Winter is here! Please do not leave items in the pantry that could freeze when the weather is predicted to be extremely cold. In particular, canned goods can freeze and spoil. If you would like to help feed those in our community who are food insecure, we ask you to place items directly into the pantry at your convenience. If you prefer, you can also make a monetary donation to help purchase food for the pantry. This helps us to provide a variety of food on a daily basis.

Thanks to those that have been placing food from our store in the pantry daily: Pam Campbell, Cindy Kocher, Jan Novlan, Melanie Adams, and Lisa Valcoure!