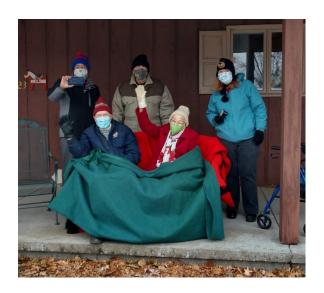

### **Alternate Caroling**

Thanks to the 10 volunteers who helped to deliver a special recorded Christmas message to 13 individuals at their homes! We also delivered to 8 residents of local care facilities and mailed to 5 out of town members. Check Facebook or our web site if you would like to hear the recording we delivered.

A special thanks to Pam Campbell, Melanie Adams, Renata Knox, and Tyler Knox for helping make the recording. Thanks also to Marsha Wentz who crafted the Santa bag packaging for the recording devices.