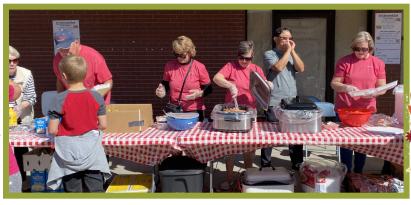

pate in the <u>Good Neighbor Experiment</u> (GNE) starting in August 2022. GNE is a cohort-based learning process for congregations who wish to engage their community as neighbors. The process includes three virtual workshops, four action-based "Labs" of small group materials each six weeks long, and congregational coaching for churches; all occurring over a nine month period. Contact Nancy Wentz if you would like to join the team!

### Ladies Coffee at Jitters



Church on the Plaza
September 11, 2022
9:00 am - Noon
Bring a side dish to share!
Bring your Friends!!!



All Church Activities after Worship! Watch for further Details!

# FALL FEST

is just around the corner!
Time to make plans for our Booth!
We are looking for people to help!
More information and meeting
date coming soon!







# Church Picnic July 24, 2022













# VBS July 10-12, 2022































6 ~ Alberta Neel

′ ~ Liz Steinle

3 ~ Tim Peltier

25 ~ Marsha Pounds

27 ~ Derek Holmes

11 ~ Cassidy Brown

12 ~ Jason Johnson

12 ~ Haylee Terrill

17 ~ Darin Pearson

17 ~ Jill Halstead

21 ~ Willie Lawrence

22 ~ Ethan Fields

9 ~ Drew Erkenbrack

9 ~ Kyle Palmquist

22 ~ Jordan Terrill

22 ~ Phil Gilliland

9 ~ Amanda Morgan

9 ~ Debbie Krohn

28 ~ Joel Parker

29 ~ Jeremy Mildfeldt

30 ~ Kasey Pearson

15 ~ Garrett Lawrence



# Sunday Morning Volunteers



| August               | 7            | 14           | 21           | 28           |
|----------------------|--------------|--------------|--------------|--------------|
| Worship Leader       |              |              | Cind