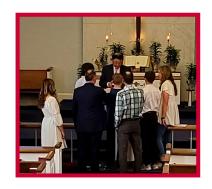

# Baptism & Confirmation Sunday April 9,2023

Krue Johnson, Jagger Johnson, Carly Brown, Dakota Valcoure, Nevaeh Valcoure, Pastor Kibum Kim

Pastor Kibum Kim Baptizing Krue, Jagger, Carly.

Confirmation for Krue, Carly, Jagger, Dakota and Nevaeh.