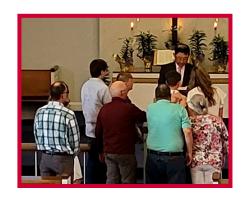

# Baptism & Confirmation Sunday April 9,2023

Krue Johnson, Jagger Johnson, Carly Brown, Dakota Valcoure, Nevaeh Valcoure, Pastor Kibum Kim

Pastor Kibum Kim Baptizing Krue, Jagger, Carly.

Confirmation for Krue, Carly, Jagger, Dakota and Nevaeh.