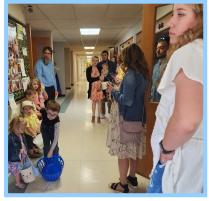

# Baptism & Confirmation Sunday April 9,2023

Krue Johnson, Jagger Johnson, Carly Brown, Dakota Valcoure, Nevaeh Valcoure, Pastor Kibum Kim

Pastor Kibum Kim Baptizing Krue, Jagger, Carly.

Confirmation for Krue, Carly, Jagger, Dakota and Nevaeh.