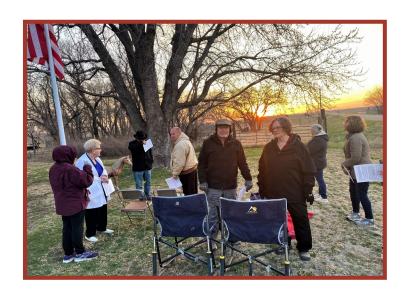

# Easter Sunrise Service at Pam Campbell's!

Pam was a gracious host again this year, Blankets and Chairs for everyone,
Music and Donuts and Coffee!
Thank you Pam! Pastor Kibum Service was
outstanding! And God's sunrise was Amazing! What a
perfect way to start Easter Day!