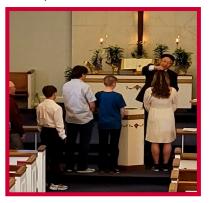

# Baptism & Confirmation Sunday April 9,2023

Krue Johnson, Jagger Johnson, Carly Brown, Dakota Valcoure, Nevaeh Valcoure, Pastor Kibum Kim

Pastor Kibum Kim Baptizing Krue, Jagger, Carly.

Confirmation for Krue, Carly, Jagger, Dakota and Nevaeh.