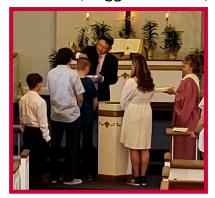

# Baptism & Confirmation Sunday April 9,2023

Krue Johnson, Jagger Johnson, Carly Brown, Dakota Valcoure, Nevaeh Valcoure, Pastor Kibum Kim

Pastor Kibum Kim Baptizing Krue, Jagger, Carly.

Confirmation for Krue, Carly, Jagger, Dakota and Nevaeh.