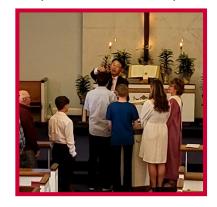

# Baptism & Confirmation Sunday April 9,2023

Krue Johnson, Jagger Johnson, Carly Brown, Dakota Valcoure, Nevaeh Valcoure, Pastor Kibum Kim

Pastor Kibum Kim Baptizing Krue, Jagger, Carly.

Confirmation for Krue, Carly, Jagger, Dakota and Nevaeh.