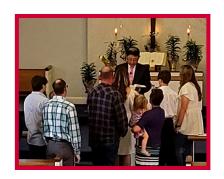

# Baptism & Confirmation Sunday April 9,2023

Krue Johnson, Jagger Johnson, Carly Brown, Dakota Valcoure, Nevaeh Valcoure, Pastor Kibum Kim

Pastor Kibum Kim Baptizing Krue, Jagger, Carly.

Confirmation for Krue, Carly, Jagger, Dakota and Nevaeh.