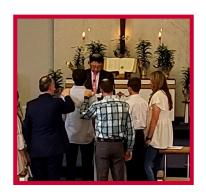

# Baptism & Confirmation Sunday April 9,2023

Krue Johnson, Jagger Johnson, Carly Brown, Dakota Valcoure, Nevaeh Valcoure, Pastor Kibum Kim

Pastor Kibum Kim Baptizing Krue, Jagger, Carly.

Confirmation for Krue, Carly, Jagger, Dakota and Nevaeh.