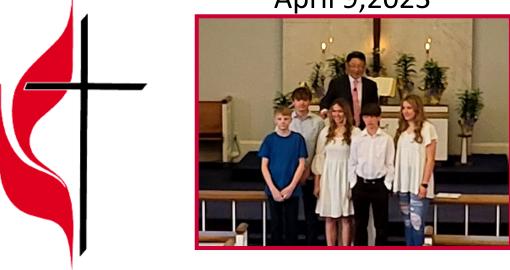

# Baptism & Confirmation Sunday April 9,2023

Krue Johnson, Jagger Johnson, Carly Brown, Dakota Valcoure, Nevaeh Valcoure, Pastor Kibum Kim

Pastor Kibum Kim Baptizing Krue, Jagger, Carly.

Confirmation for Krue, Carly, Jagger, Dakota and Nevaeh.