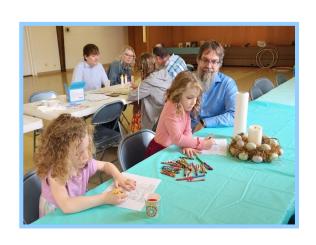

# Baptism & Confirmation Sunday April 9,2023

Krue Johnson, Jagger Johnson, Carly Brown, Dakota Valcoure, Nevaeh Valcoure, Pastor Kibum Kim

Pastor Kibum Kim Baptizing Krue, Jagger, Carly.

Confirmation for Krue, Carly, Jagger, Dakota and Nevaeh.