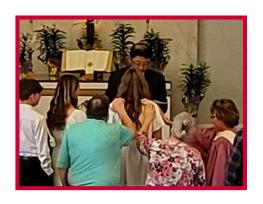

# Baptism & Confirmation Sunday April 9,2023

Krue Johnson, Jagger Johnson, Carly Brown, Dakota Valcoure, Nevaeh Valcoure, Pastor Kibum Kim

Pastor Kibum Kim Baptizing Krue, Jagger, Carly.

Confirmation for Krue, Carly, Jagger, Dakota and Nevaeh.