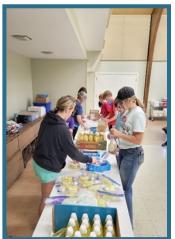

### **Layette Set Event Photos**

Thanks to all who sewed blankets, donated items, and helped to assemble 75 layette sets for distribution by the Cloud County Health Department in the coming year!

During October we partnered with the Cloud County Health Department to host a Community Baby Shower that had 20 participants (9 new or expectant mothers) and 19 participants from 10 community partners. We were thrilled to hand out layette sets to families in person!