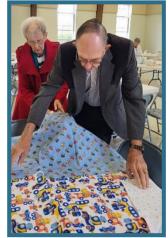

### **Layette Set Event Photos**

Thanks to all who sewed blankets, donated items, and helped to assemble 75 layette sets for distribution by the Cloud County Health Department in the coming year!

During October we partnered with the Cloud County Health Department to host a Community Baby Shower that had 20 participants (9 new or expectant mothers) and 19 participants from 10 community partners. We were thrilled to hand out layette sets to families in person!