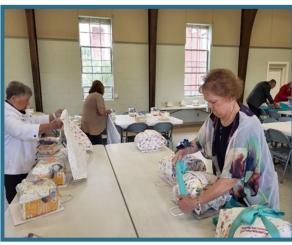

### **Layette Set Event Photos**

Thanks to all who sewed blankets, donated items, and helped to assemble 75 layette sets for distribution by the Cloud County Health Department in the coming year!

During October we partnered with the Cloud County Health Department to host a Community Baby Shower that had 20 participants (9 new or expectant mothers) and 19 participants from 10 community partners. We were thrilled to hand out layette sets to families in person!