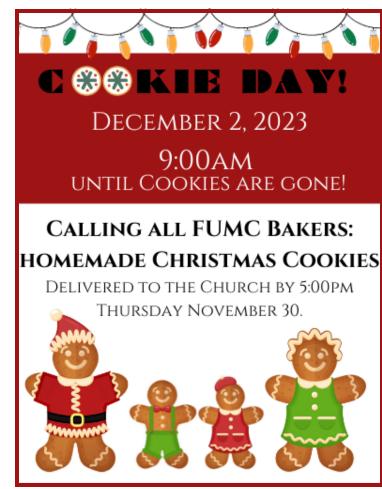

In November, JAM will be having some short lessons from the Bible and will start practicing how to use the bells for their presentation during the Christmas Program.

-The Rock- 5th-7th grade- Cindy Kocher leader. This group has grown to 5 when all are in attendance. The Rock has had some great conversations about being a Christian using the Big Bold Curriculum as a guide. On October 25th, they learned how darkness hides, but God helps us find the light. During this lesson, each Rock member carved their own pumpkin to find the light inside. The first couple of lessons in November, the pre-teens will join IMPACT in the Christian based movie "The Blind Side" and discuss what actions in the movie are Christian like. They will start practicing for their parts in the Christmas Program as well as make cookies for Cookie Day in the upcoming weeks..

- IMPACT- 8th-12th grade- Jason Johnson leader and Deb Ketterman aide. This group has between 4 and 8 attendees each Wednesday night. They just finished their Fathom series on the Teachings of Jesus from the New Testament books of Matthew, Mark, Luke and John. Word is this was an amazing series of lessons! The first couple of lessons in November, they will watch and discuss the Christian based movie "The Blind Side". Later in the month, they will bake cookies for Cookie Day and begin casting parts and practicing for the Christmas Program. I would like to thank all of those that volunteer on Wednesday nights. We have some wonderful and dedicated meal prep workers, teachers and aides. You make this a great night for our kids!

### **Dates to Remember**

Wednesday, November 29th- All Table Talk classes will be baking or decorating cookies.