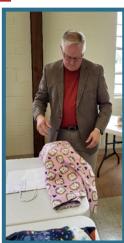

### **Layette Set Event Photos**

Thanks to all who sewed blankets, donated items, and helped to assemble 75 layette sets for distribution by the Cloud County Health Department in the coming year!

During October we partnered with the Cloud County Health Department to host a Community Baby Shower that had 20 participants (9 new or expectant mothers) and 19 participants from 10 community partners. We were thrilled to hand out layette sets to families in person!