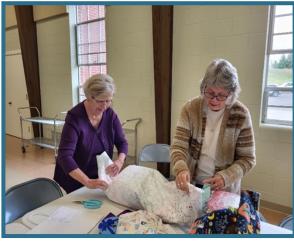

### **Layette Set Event Photos**

Thanks to all who sewed blankets, donated items, and helped to assemble 75 layette sets for distribution by the Cloud County Health Department in the coming year!

During October we partnered with the Cloud County Health Department to host a Community Baby Shower that had 20 participants (9 new or expectant mothers) and 19 participants from 10 community partners. We were thrilled to hand out layette sets to families in person!