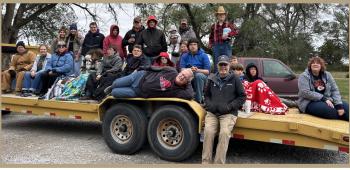

Thank you Loren and Joyce Swenson for the Hay Rack Ride!!!

We know that our church has the BEST sledding hill in our area and we want to welcome the families who come to use it this winter.

If you would be willing to help serve coffee and hot cocoa on sledding days, please let Nancy Wentz know so you can be added to the call list!