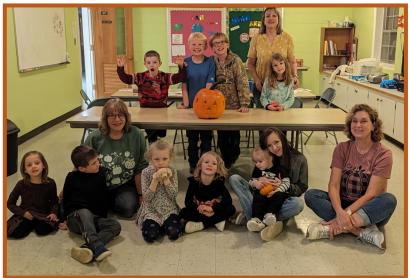

### **Layette Set Event Photos**

Thanks to all who sewed blankets, donated items, and helped to assemble 75 layette sets for distribution by the Cloud County Health Department in the coming year!

During October we partnered with the Cloud County Health Department to host a Community Baby Shower that had 20 participants (9 new or expectant mothers) and 19 participants from 10 community partners. We were thrilled to hand out layette sets to families in person!