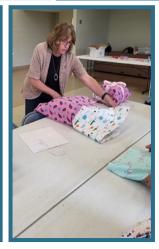

### **Layette Set Event Photos**

Thanks to all who sewed blankets, donated items, and helped to assemble 75 layette sets for distribution by the Cloud County Health Department in the coming year!

During October we partnered with the Cloud County Health Department to host a Community Baby Shower that had 20 participants (9 new or expectant mothers) and 19 participants from 10 community partners. We were thrilled to hand out layette sets to families in person!