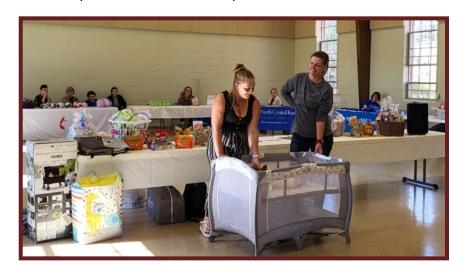

### **Layette Set Event Photos**

Thanks to all who sewed blankets, donated items, and helped to assemble 75 layette sets for distribution by the Cloud County Health Department in the coming year!

During October we partnered with the Cloud County Health Department to host a Community Baby Shower that had 20 participants (9 new or expectant mothers) and 19 participants from 10 community partners. We were thrilled to hand out layette sets to families in person!