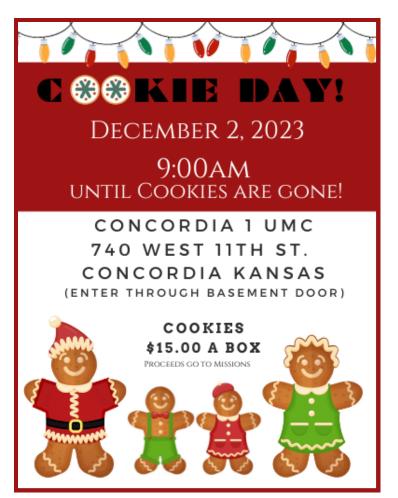

In November, JAM will be having some short lessons from the Bible and will start practicing how to use the bells for their presentation during the Christmas Program.

-The Rock- 5th-7th grade- Cindy Kocher leader. This group has grown to 5 when all are in attendance. The Rock has had some great conversations about being a Christian using the Big Bold Curriculum as a guide. On October 25th, they learned how darkness hides, but God helps us find the light. During this lesson, each Rock member carved their own pumpkin to find the light inside. The first couple of lessons in November, the pre-teens will join IMPACT in the Christian based movie "The Blind Side" and discuss what actions in the movie are Christian like. They will start practicing for their parts in the Christmas Program as well as make cookies for Cookie Day in the upcoming weeks..

- IMPACT- 8th-12th grade- Jason Johnson leader and Deb Ketterman aide. This group has between 4 and 8 attendees each Wednesday night. They just finished their Fathom series on the Teachings of Jesus from the New Testament books of Matthew, Mark, Luke and John. Word is this was an amazing series of lessons! The first couple of lessons in November, they will watch and discuss the Christian based movie "The Blind Side". Later in the month, they will bake cookies for Cookie Day and begin casting parts and practicing for the Christmas Program. I would like to thank all of those that volunteer on Wednesday nights. We have some wonderful and dedicated meal prep workers, teachers and aides. You make this a great night for our kids!

### **Dates to Remember**

Wednesday, November 29th- All Table Talk classes will be baking or decorating cookies.