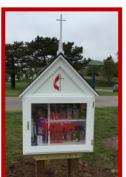

### **Little Free Pantry**

Thanks for your continued support of the Little Free Pantry. Please place your donations directly in the pantry. You may also leave food donations in the food box in the entry of the church for future use. During the holiday season, there will be increased traffic at the pantry and all donations will be greatly appreciated

If you prefer, you can also make a monetary donation to help purchase food for the pantry. Thanks to Pam Campbell and Lisa Valcoure for helping to place food from our store in the pantry daily!