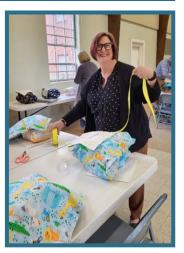

### **Layette Set Event Photos**

Thanks to all who sewed blankets, donated items, and helped to assemble 75 layette sets for distribution by the Cloud County Health Department in the coming year!

During October we partnered with the Cloud County Health Department to host a Community Baby Shower that had 20 participants (9 new or expectant mothers) and 19 participants from 10 community partners. We were thrilled to hand out layette sets to families in person!