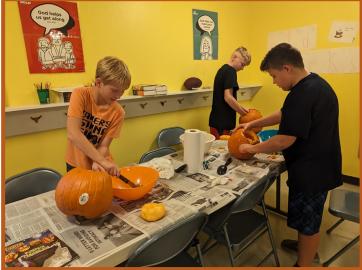

–JAM- 4yr olds to 4th grade- Mary Thoman is our leader for that group and Donna Reedy, Patty Mosher and Julie Cory have been helping with that group. JAM has grown to 8 children.

In October, they learned about the Magnificent Magi, and made a Pumpkin Prayer book as Mary carved out a pumpkin with them. They had a great time!

In November, JAM will be having some short lessons from the Bible and will start practicing how to use the bells for their presentation during the Christmas Program.

-The Rock- 5th-7th grade- Cindy Kocher leader. This group has grown to 5 when all are in attendance. The Rock has had some great conversations about being a Christian using the Big Bold Curriculum as a guide. On October 25th, they learned how darkness hides, but God helps us find the light. During this lesson, each Rock member carved their own pumpkin to find the light inside. The first couple of lessons in November, the pre-teens will join IMPACT in the Christian based movie "The Blind Side" and discuss what actions in the movie are Christian like. They will start practicing for their parts in the Christmas Program as well as make cookies for Cookie Day in the upcoming weeks..