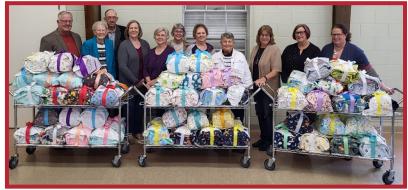

### **Layette Set Event Photos**

Thanks to all who sewed blankets, donated items, and helped to assemble 75 layette sets for distribution by the Cloud County Health Department in the coming year!

During October we partnered with the Cloud County Health Department to host a Community Baby Shower that had 20 participants (9 new or expectant mothers) and 19 participants from 10 community partners. We were thrilled to hand out layette sets to families in person!